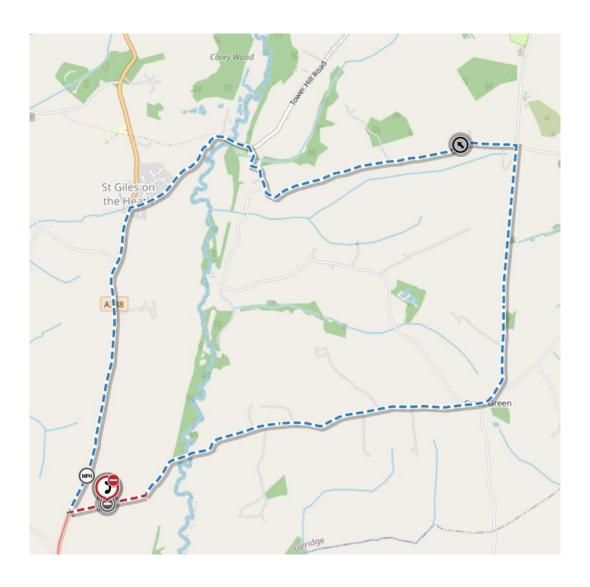

Roads affected -

# ROAD FROM WHITEHILL CROSS TO CROSS GREEN, CROSS GREEN

The alternative, signed, route for vehicles will be via - ROAD FROM WHITEHILL CROSS TO CROSS GREEN, CROSS GREEN

ROAD FROM CROSS GREEN TO THORN MOOR CROSS, BROADWOODWIDGER ROAD FROM UPCOTT CROSS TO THORN MOOR CROSS, BROADWOODWIDGER ROAD FROM TOWER HILL COTTAGE TO UPCOTT CROSS, ST GILES ON THE HEATH

ROAD FROM GRIDLEY CORNER TO TOWER HILL COTTAGE, ST GILES ON THE HEATH

ROAD FROM PINSLOW CROSS TO GRIDLEY CORNER, ST GILES ON THE HEATH ROAD FROM WHITEHILL CROSS TO PINSLOW CROSS, ST GILES ON THE HEATH &

ROAD FROM WHITEHILL CROSS TO CROSS GREEN, CROSS GREEN

ROAD FROM CROSS GREEN TO THORN MOOR CROSS, BROADWOODWIDGER

ROAD FROM UPCOTT CROSS TO THORN MOOR CROSS, BROADWOODWIDGER ROAD FROM TOWER HILL COTTAGE TO UPCOTT CROSS, ST GILES ON THE HEATH

ROAD FROM GRIDLEY CORNER TO TOWER HILL COTTAGE, ST GILES ON THE HEATH

ROAD FROM PINSLOW CROSS TO GRIDLEY CORNER, ST GILES ON THE HEATH ROAD FROM WHITEHILL CROSS TO PINSLOW CROSS, ST GILES ON THE HEATH & VICE VERSA.